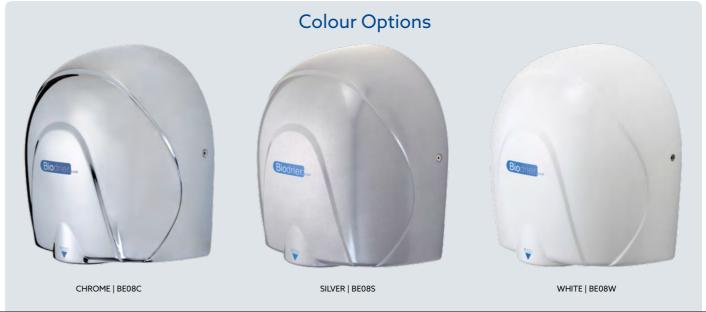

## The Finishing Touch

Produced in three beautiful colours and with a sleek modern design, the Biodrier Eco adds the finishing touch to any washroom.