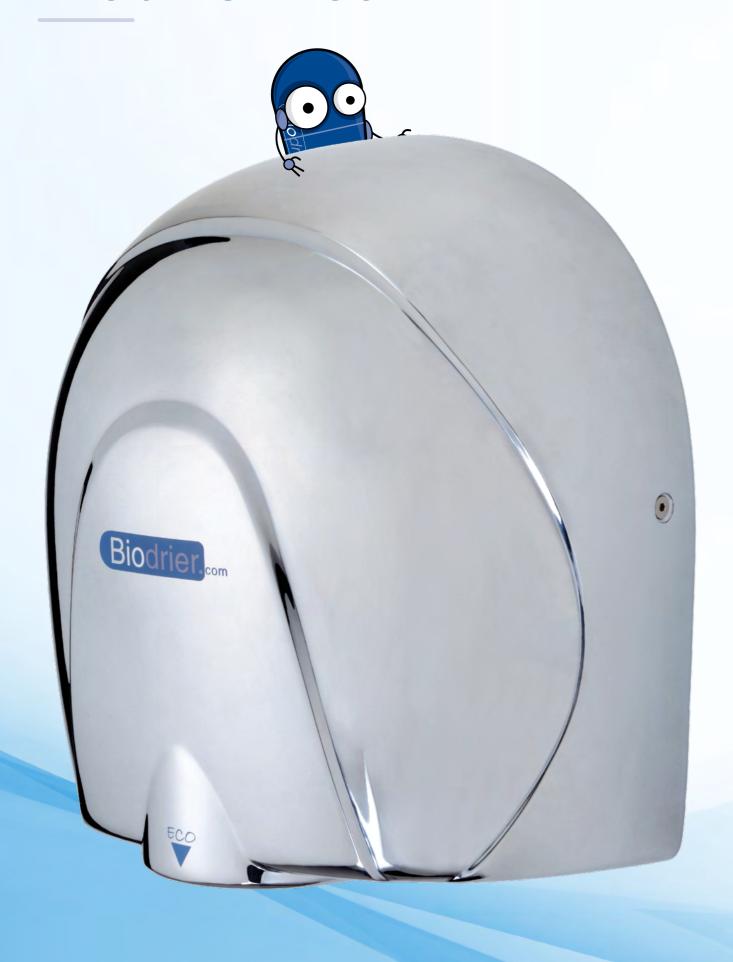

# **Biodrier Eco**

### Our Most Popular Dryer!

The Biodrier Eco is ideal for use in small washrooms where you still want efficiency and drying power. The Eco dries hands in under 10 seconds, is very hygienic, efficient and won't break your budget.

#### **Durable & Low Maintenance**

Similar to the BioLite, the Biodrier Eco is made from strong die cast aluminium making it a very durable hand dryer. It also requires very little maintenance. A quick clean of the outer casing with a damp cloth is all you need, making it a great choice for busy workplaces, businesses and public areas.