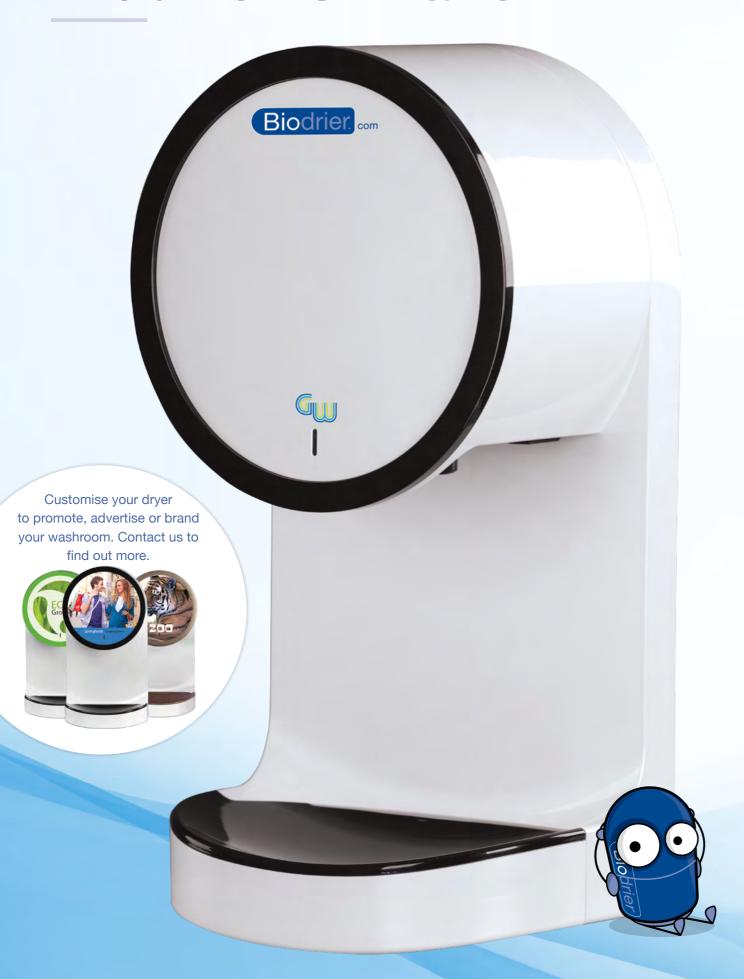

# **Biodrier G-Wave**

### Compact Contemporary Design

The new Biodrier G-Wave squeezes a lot of power into its compact design. It has a high powered motor with adjustable speeds, super fast air jets and a unique no mess design.

#### No Mess

Unlike most other hands under dryers the G-Wave has a water tank which stores any excess water blown from the hands, keeping washrooms clean and dry. The water tank also has an intelligent sensor that informs you when it needs to be emptied.

#### Anti Bacterial Filter

The Grade 13 HEPA air filtration system removes dust and bacteria, delivering pure clean air to the hands.

#### No Fuss Maintenance

LEDs on the front of the machine will let you know when the machine needs either the filter replacing or the water tank emptying. Unlike some other hand dryers, Biodrier filters are easily changed by you and the G-Wave filter lasts for up to 50,000 uses!