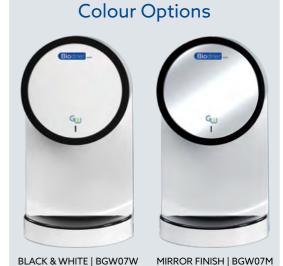

|
| Drip proof        | IP33                                      |
| Isolation         | Class II                                  |
| Water tank        | LED indicator when tank is full           |
| Filter Sensor     | LED indicator when filter is full         |
| Filter            | Grade 13 HEPA filter                      |
| Air freshener     | Organic ocean breeze fragrance            |
| Net weight        | 6kg                                       |
| Unit size         | W 266 x H 510 x D 175mm                   |
| Finish            | Fireproof ABS, 94V-0, PC, PMMA, UV Coated |
| Decibel rating    | 58-80 dba @ 1 mtr                         |
| Approvals         | GS, CE, WEEE, ETL                         |
|                   |                                           |